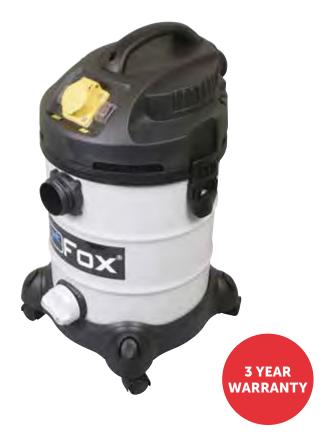

## WET & DRY VACUUM EXTRACTOR

Wet/Dry vacuum for strong reliable performance, coupled with a powertool take-off socket for automatic start-up and delayed shutdown.

## F50-800 WET & DRY VACUUM EXTRACTOR 240V/110V

| Technical Features              |                                              |   |
|---------------------------------|----------------------------------------------|---|
| Motor:                          | 1400W-240V (1.75hp)<br>1000W-110V (1.5hp)    |   |
| Power Take-Off:                 | 240V/110V                                    |   |
| Power Take-Off<br>Maximum Draw: | 1400W (240V)<br>1800W (110V)                 |   |
| Drum Capacity:                  | 30L                                          |   |
| Filtration:                     | 0.5 Micron                                   |   |
| Flow Rate:                      | 60L/Sec                                      |   |
| Dimensions (h x l x d):         | 640x375x470mm                                |   |
| Weight:                         | 9kg                                          |   |
| Barcode:                        | 5055297105759 (240V)<br>5055297105742 (110V) |   |
| Product Code:                   | F50-800-240 (240V)<br>F50-800-110 (110V)     |   |
|                                 |                                              | - |