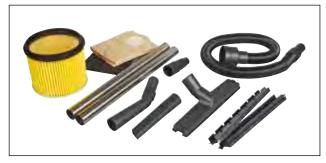

## STANDARD EQUIPMENT:

1 x Cartridge filter, 1 x Dust bag, 1 x Gauze for wet use, 1m Stretch hose, Floor wand and accessories (Crevice tool, Floor blade, Adaptor), Transport wheels

Accessory kit included